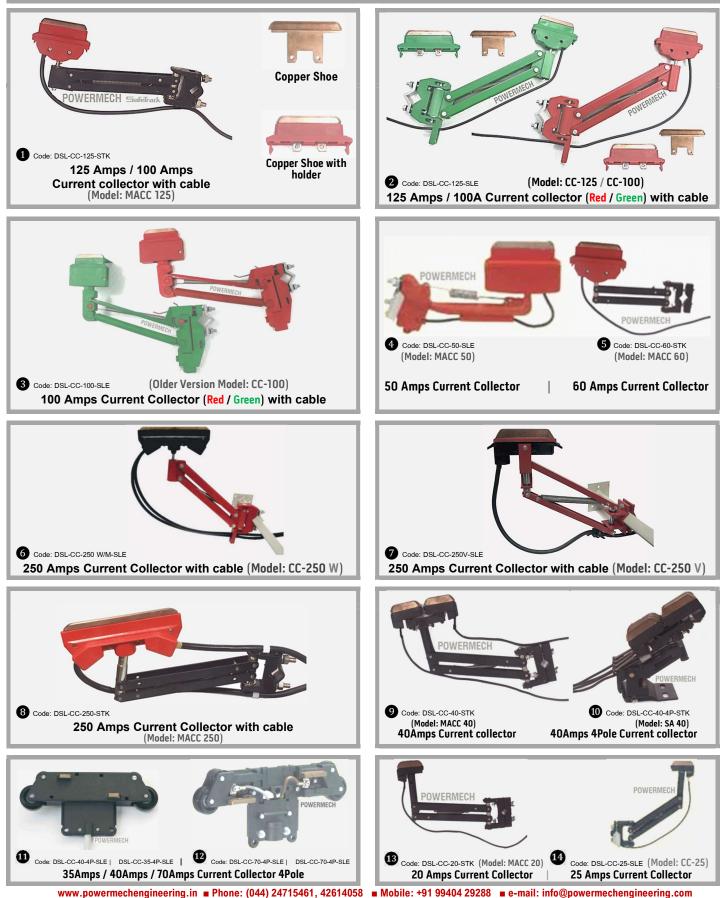

## SafeTrack Genuine Parts Current Collectors

SAFE-LINE

## SAFETRACK | SAFE-LINE | G.G. | Current Collectors for Shrouded DSL Bus Bar/ Power Conductor / Enclosed Bar

Models: MACC-20, MACC-40, SA-40, SACC-50, MMACC-60, DACC-125, MACC-125, MACC-250, CC-25, CC-50, CC-100, CC-125, CC-250, etc. Applications: EOT Cranes, Hoists, Straight or Curved Monorails, Material Handling Equipment, Amusement drives, Conveyors, Electric trolleys, Transfer cars, Automated storage systems, Switching / Busbar etc.